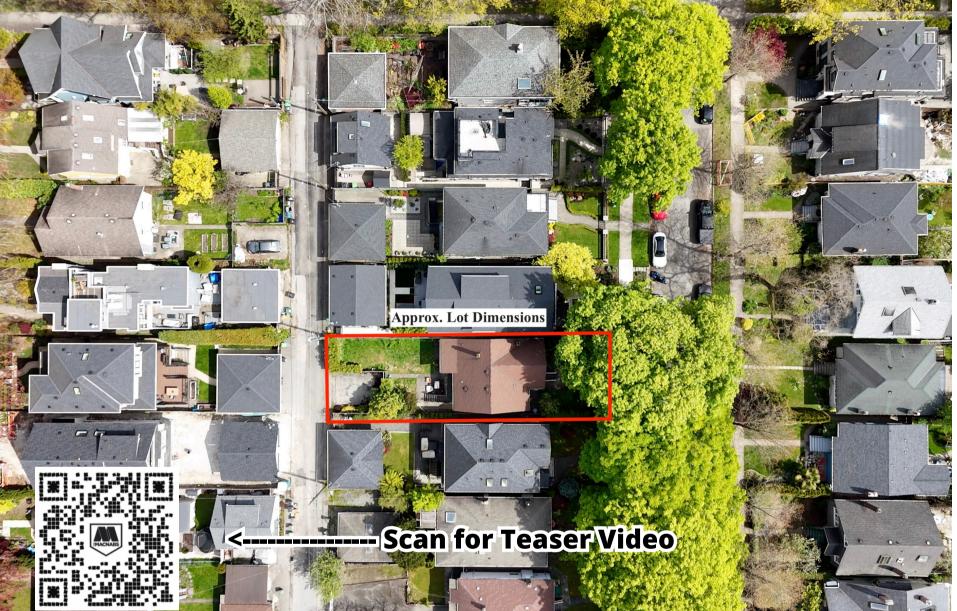

Lot Size 4,026 Sq.Ft

Postal Code V6K 2X1

Tax Amount \$8,787.43

Tax Year 2023

Amenities Insuite Laundry

Back Alley Zoned R1-1

Features Private Backyard

Central Location
1 Parking
Close to Parks
Dev. Potential
Tree Lined Street