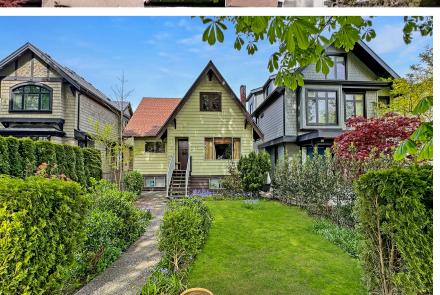

#### "EACH OFFICE INDEPENDENTLY OWNED AND OPERATED"

This communication is not intended to cause or induce a breach of any existing agency relationship

Address 2735 W.14th Ave

Property Type Residential Detached

Type of

Dwelling House - Single Family

Style of Home 3 Storey

List Price \$2,499,900

Area Vancouver West

Sub Area Kitsilano

MLS # R2877433

Listing Brokerage

Sq/Ft

Royal LePage Elite

2,276 Sq.Ft

age West Realty

Bedrooms 5

Bathrooms 2

Exposure North

Year Built 1928

Lot Size 4,026 Sq.Ft

Postal Code V6K 2X1

Tax Amount \$8,787.43

Tax Year 2023

Amenities Insuite Laundry

Back Alley Zoned R1-1

Features Private Backyard

Central Location
1 Parking
Close to Parks
Dev. Potential
Tree Lined Street