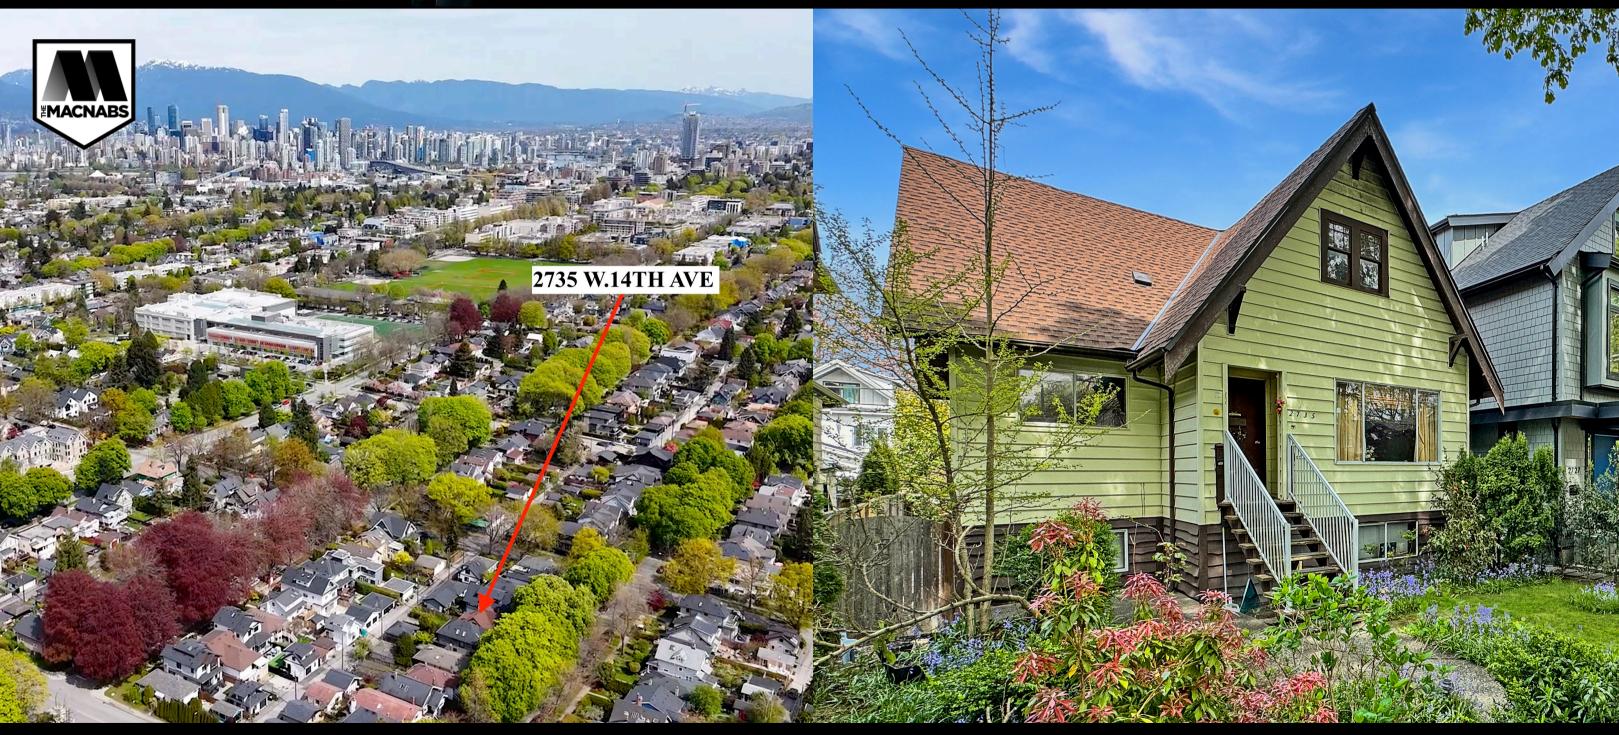

#### "EACH OFFICE INDEPENDENTLY OWNED AND OPERATED"

This communication is not intended to cause or induce a breach of any existing agency relationship

Address 2735 W.14th Ave

Property Type Residential Detached

Type of

Dwelling House - Single Family

Style of Home 3 Storey

List Price \$2,499,900

Area Vancouver West

Sub Area Kitsilano

MLS # R2877433

Listing Brokerage

Sq/Ft

Royal LePage Elite

2,276 Sq.Ft

age West Realty

Bedrooms 5

Bathrooms 2

Exposure North

Year Built 1928

Lot Size 4,026 Sq.Ft

Postal Code V6K 2X1

Tax Amount \$8,787.43

Tax Year 2023

Amenities Insuite Laundry

Back Alley Zoned R1-1

Features Private Backyard

Central Location
1 Parking
Close to Parks
Dev. Potential
Tree Lined Street