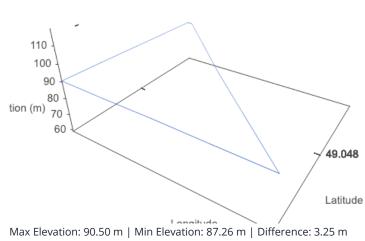

# PROPERTY REPORT

# 35 2528 156 ST, Surrey V4P 1C7 PID: 030-327-997

**FEBRUARY 5, 2019** 



### Property Boundary and Topography





## **Detailed Tax Report**

| Prop Addre<br>Municipalit<br>Area                                                     |                            | 2528 156 ST UNIT#<br>CITY OF SURREY<br>SOUTH SURREY WH   |           | Neigl<br>SubA | diction<br>hborhood<br>reaCode | KING G<br>F55 |       |                  |  |
|---------------------------------------------------------------------------------------|----------------------------|----------------------------------------------------------|-----------|---------------|--------------------------------|---------------|-------|------------------|--|
| PropertyID<br>PostalCode                                                              |                            | 030-327-997<br>V4P 0E7                                   |           | Board