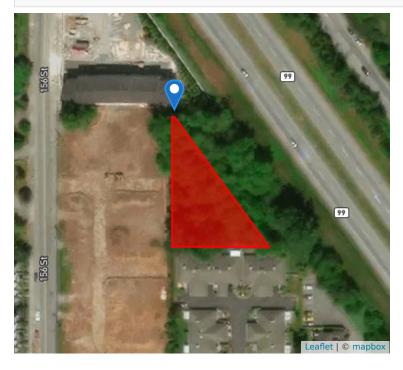

# PROPERTY REPORT

# 35 2528 156 ST, Surrey V4P 1C7 PID: 030-327-997

**FEBRUARY 5, 2019** 



### Property Boundary and Topography





## **Detailed Tax Report**

| Prop Addre<br>Municipalit<br>Area                                                     |                            | 2528 156 ST UNIT#<br>CITY OF SURREY<br>SOUTH SURREY WH   |           | Neigl<br>SubA | diction<br>hborhood<br>reaCode | KING G<br>F55 |       |                  |  |
|---------------------------------------------------------------------------------------|----------------------------|----------------------------------------------------------|-----------|---------------|--------------------------------|---------------|-------|------------------|--|
| PropertyID<br>PostalCode                                                              |                            | 030-327-997<br>V4P 0E7                                   |           | Board