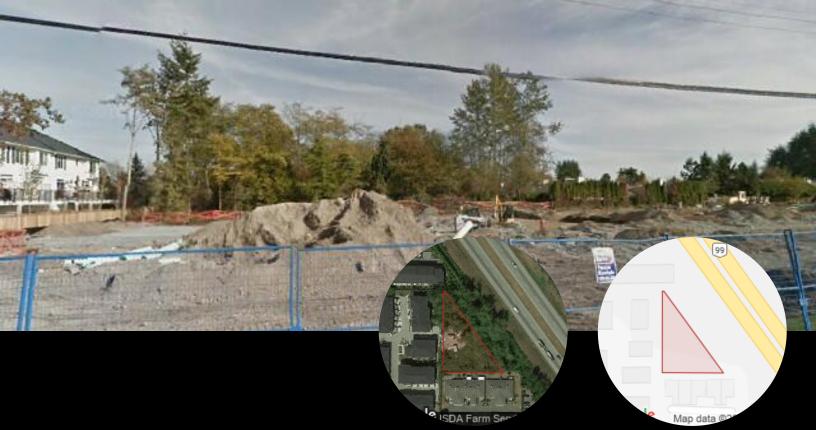

# PROPERTY REPORT

# 35 2528 156 ST, Surrey V4P 1C7 PID: 030-327-997

**FEBRUARY 5, 2019** 



### Property Boundary and Topography





## **Detailed Tax Report**

| Prop Addre<br>Municipalit<br>Area                                                     |                            | 2528 156 ST UNIT#<br>CITY OF SURREY<br>SOUTH SURREY WH   |           | Neigl<br>SubA | diction<br>hborhood<br>reaCode | KING G<br>F55 |       |                  |  |
|---------------------------------------------------------------------------------------|----------------------------|----------------------------------------------------------|-----------|---------------|--------------------------------|---------------|-------|------------------|--|
| PropertyID<br>PostalCode