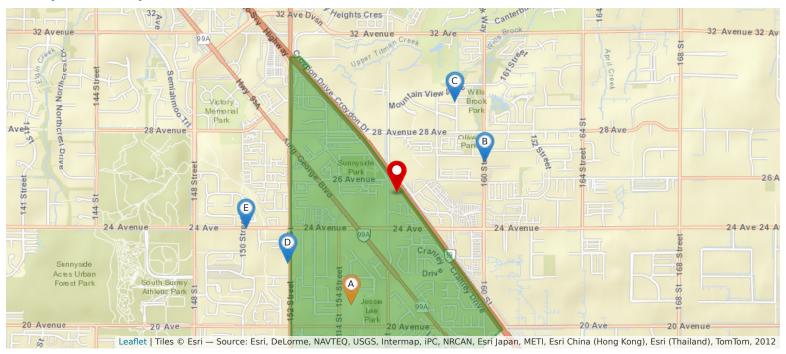

## **Nearby Elementary Schools**

#### Legend: **Q** Subject Property **Q** Catchment School **Q** Other Schools

#### Elementary School Catchment: Jessie Lee

| School's<br>Name          | Grades<br>Covered | 2016-2017<br>Rating | 5-year<br>Average<br>Rating | 2016-2017<br>Rank | 5-year<br>Average Rank | City   | Special Notes/Programs                                    | Walking<br>Time | Distance | Driving<br>Time | Transit<br>Time |
|---------------------------|-------------------|---------------------|-----------------------------|-------------------|------------------------|--------|-----------------------------------------------------------|-----------------|----------|-----------------|-----------------|
| A Jessie Lee              | K - 7             | 6.5                 | 5.7                         | 335/946           | 471/811                | Surrey | Late French Immersion                                     | 20 mins         | 1.6 km   | 6 mins          | 20<br>mins      |
| B Southridge              | K - 7             | 10                  | 10                          | 1/946             | 1/811                  | Surrey | Private Independent School; IB<br>Program (PYP & MYP)     | 20 mins         | 1.7 km   | 8 mins          | 12<br>mins      |
| C Sunnyside               | K - 7             | 6.3                 | 6.3                         | 382/946           | 342/811                | Surrey | Montessori                                                | 26 mins         | 2.2 km   | 11<br>mins      | 18<br>mins      |
| D White Rock<br>Christian | K - 7             | 8.8                 | 7.3                         | 64/946            | 161/811                | Surrey | Independent Christian School; IB<br>Application Submitted | 19 mins         | 1.4 km   | 7 mins          | 10<br>mins      |
| E Star Of The<br>Sea      | K - 7             | 9.1                 | 9.4                         | 44/946            | 24/811                 | Surrey | Catholic Independent School                               | 21 mins         | 1.5 km   | 7 mins          | 21<br>mins      |
| F Morgan                  | K - 7             | 7.1                 | 7.8                         | 229/946           | 106/811                | Surrey |                                                           | 37 mins         | 3.1 km   | 11<br>mins      | 21<br>mins      |