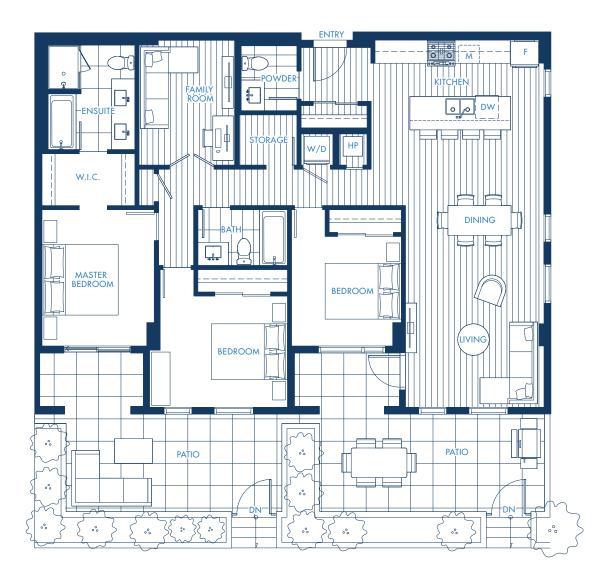

3 Bed + 2.5 Bath + Family Room Interior: 1465 Sq Ft Exterior: 465 Sq Ft Total: 1930 Sq Ft

lah pu my PA

Johnston Meier Insurance Agencies Group

SwissReal Group

Developer reserves the right to make modifications to the floor plans, areas, unit numbers and/or specifications without notice. Actual floor plans may have minor variations from the illustrations above. Measurements are based on architectural areas and not taken from the strata plan. Images shown are artistic conceptual renderings only. View is approximate only. This is not an offering for purchase. Any such offering can only be made with a Disclosure Statement. E.&O.E.