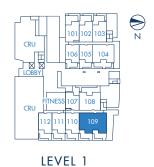

3 Bed + 2.5 Bath + Family Room Interior: 1465 Sq Ft Exterior: 465 Sq Ft Total: 1930 Sq Ft

lah pu my PA

Johnston Meier Insurance Agencies Group

SwissReal Group

Developer reserves the right to make modifications to the floor plans, areas, unit numbers and/or specifications without notice. Actual floor plans may have minor variations from the illustrations above. Measurements are based on architectural areas and not taken from the strata plan. Images shown are artistic conceptual renderings only. View is approximate only. This is not an offering for purchase. Any such offering can only be made with a Disclosure Statement. E.&O.E.